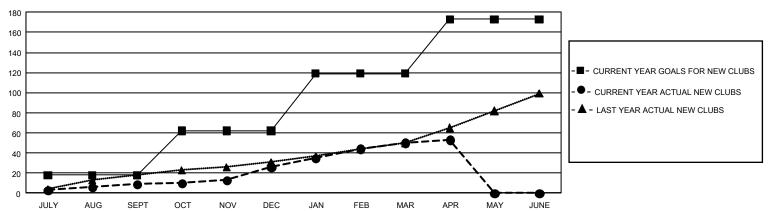

## REPORT DOES NOT INCLUDE CLUBS IN UNDISTRICTED AREAS.

| Clubs         |               |             |               | Members               |                        |                         |                                                    |  |
|---------------|---------------|-------------|---------------|-----------------------|------------------------|-------------------------|----------------------------------------------------|--|
|               | RESULTS FOR   | R 2019-2020 |               | RESULTS FOR 2019-2020 |                        |                         |                                                    |  |
| QUARTER       | NEW CLUB GOAL | NEW CLUBS   | DROPPED CLUBS | QUARTER MEM           | BER GROWTH NET<br>GOAL | MEMBER GROWTH<br>ACTUAL | DROPPED<br>MEMBERS ACTUAL<br>(including transfers) |  |
| JULY/AUG/SEPT | 54            | 9           | 37            | JULY/AUG/SEPT         | 6,873                  | 3,000                   | 3,947                                              |  |
| OCT/NOV/DEC   | 132           | 17          | 38            | OCT/NOV/DEC           | 9,078                  | 3,844                   | 5,216                                              |  |
| JAN/FEB/MAR   | 171           | 24          | 27            | JAN/FEB/MAR           | 10,053                 | 4,661                   | 3,539                                              |  |
| APR/MAY/JUNE  | 162           | 3           | 5             | APR/MAY/JUNE          | 9,354                  | 725                     | 1,202                                              |  |

## GOALS AND ACTUAL NEW CLUBS CUMULATIVE

| DROPPED CLUBS: 107 |        | 4,642 CLUBS OF 9,354 ADDED 1 OR<br>MORE NEW MEMBERS | GENDER DISTRIBUTION  MALE 184,329 (76.48%) |                 |        |
|--------------------|--------|-----------------------------------------------------|--------------------------------------------|-----------------|--------|
| DROPPED MEMBERS    |        |                                                     | FEMALE                                     | 56,684 (23.52%) |        |
| DECEASED           | 2,048  | CLICK HERE FOR CUMULATIVE                           | TOTAL FAMILY UNIT MEMBERS                  |                 | 10,734 |
| CLUB CANCELLED 459 |        | MEMBERSHIP DATA                                     |                                            |                 | 5.540  |
| OTHER              | 11,388 |                                                     | FAMILY MEMBERS PAYING HALF DUES            |                 | 5,512  |
| TOTAL              | 13,895 |                                                     | DOLG                                       |                 |        |