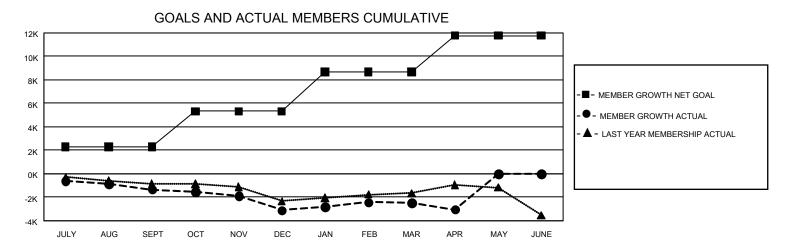

## REPORT DOES NOT INCLUDE CLUBS IN UNDISTRICTED AREAS.

| Clubs         |               |             |               | Members               |                        |                         |                                                    |  |
|---------------|---------------|-------------|---------------|-----------------------|------------------------|-------------------------|----------------------------------------------------|--|
|               | RESULTS FOR   | R 2019-2020 |               | RESULTS FOR 2019-2020 |                        |                         |                                                    |  |
| QUARTER       | NEW CLUB GOAL | NEW CLUBS   | DROPPED CLUBS | QUARTER MEM           | BER GROWTH NET<br>GOAL | MEMBER GROWTH<br>ACTUAL | DROPPED<br>MEMBERS ACTUAL<br>(including transfers) |  |
| JULY/AUG/SEPT | 54            | 9           | 37            | JULY/AUG/SEPT         | 6,873                  | 3,000                   | 3,947                                              |  |
| OCT/NOV/DEC   | 132           | 17          | 38            | OCT/NOV/DEC           | 9,078                  | 3,844                   | 5,216                                              |  |
| JAN/FEB/MAR   | 171           | 24          | 27            | JAN/FEB/MAR           | 10,053                 | 4,661                   | 3,539                                              |  |
| APR/MAY/JUNE  | 162           | 3           | 5             | APR/MAY/JUNE          | 9,354                  | 725                     | 1,202                                              |  |

## GOALS AND ACTUAL NEW CLUBS CUMULATIVE

| DROPPED CLUBS: 107 |        | 4,642 CLUBS OF 9,354 ADDED 1 OR<br>MORE NEW MEMBERS | GENDER DISTRIBUTION  MALE 184,329 (76.48%) |                 |        |
|--------------------|--------|-----------------------------------------------------|--------------------------------------------|-----------------|--------|
| DROPPED MEMBERS    |        |                                                     | FEMALE                                     | 56,684 (23.52%) |        |
| DECEASED           | 2,048  | CLICK HERE FOR CUMULATIVE                           | TOTAL FAMILY UNIT MEMBERS                  |                 | 10,734 |
| CLUB CANCELLED 459 |        | MEMBERSHIP DATA                                     |                                            |                 | 5.540  |
| OTHER              | 11,388 |                                                     | FAMILY MEMBERS PAYING HALF DUES            |                 | 5,512  |
| TOTAL              | 13,895 |                                                     | DOLG                                       |                 |        |